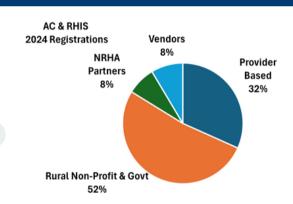

**EXHIBIT HALL \$7,500** 

Opportunity to display a banner in the hall for the entire conference.

**KEYNOTE SPEAKER \$5,000** 

**COFFEE BREAKS (3) \$3,500 EACH** 

1202 AC REGISTRATIONS IN 2024 (417 EXECUTIVES)