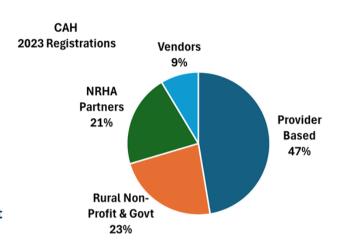

# 23rd Critical Access Hospital Conference and 22nd Rural Health Clinic Conference

World's Largest Gathering of Critical Access Hospitals

Exhibit Sponsorships are Reserved for NRHA Partners and Non-Profit Organizations Serving Rural Healthcare

## NON PROFIT EXHIBIT SPONSORSHIP: 12 AVAILABLE EARLY BIRD \$3,950 OR \$4,500 AFTER JULY 24

Sponsorship includes exhibit space, 2 conference registrations, a 30" round high-top table with tablecloth & space for 36" x 80" Tall Roll-Up Banner, and attendee list.

#### **EXHIBIT SCHEDULE** (subject to change)

<u>September 25</u> <u>September 26</u>

Noon - 4 PM: Set Up 7 - 10 AM: Exhibit during Breakfast

5 - 7 PM: Exhibit during Noon - 2 PM: Exhibit during Lunch

Welcome Reception Break

3 - 5 PM: Tear Down



686 CAH REGISTRATIONS IN 2023 (348 EXECUTIVES)

#### ADDITIONAL SPONSORSHIPS (exhibit space not included)

#### **THURSDAY NETWORKING LUNCH \$10,000**

Recognition in the app, announced from stage and on signage

#### **WELCOME RECEPTION FOOD SPONSOR \$9,5000**

Recognition in the app, announced from stage, and on signage (vendor to supply branded beverage napkins)

### WELCOME RECEPTION BEVERAGE SPONSOR \$7,500

Recognition in the app and on signage at stations

#### **KEYNOTE SPEAKER \$8,500**

Announced from stage, recognition in program, and in the app

#### FRIDAY AWARDS BREAKFAST \$5,000

Recognition in the app and on signage

#### **THURSDAY BREAKFAST \$3,500**

Recognition in the app and on signage

#### **THURSDAY AM or PM COFFEE BREAK \$3,000**

Recognition in the app and on si