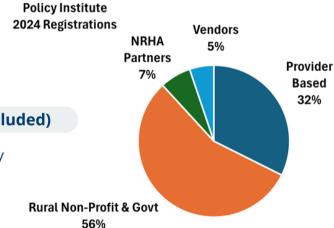

#### Benefits include:

- Notoriety in the conference app
- On-site signage
- Custom WiFi password for WiFi sponsorship

468 PI REGISTRATIONS IN 2024 (155 EXECUTIVES)

WiFi SPONSORSHIP
COFFEE BREAK 1
COFFEE BREAK 2
COFFEE BREAK 3
LANYARDS
LUNCH